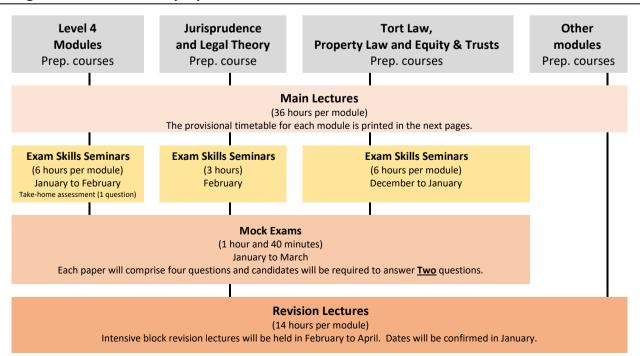

#### **Preparation Courses Structures**

Main lectures run from October to January and revision lectures run from March/April. There will be lectures focusing on exam preparation and writing skills, and students will have an opportunity to submit written work in advance of these lectures. Mock Exams will be held in February/March.